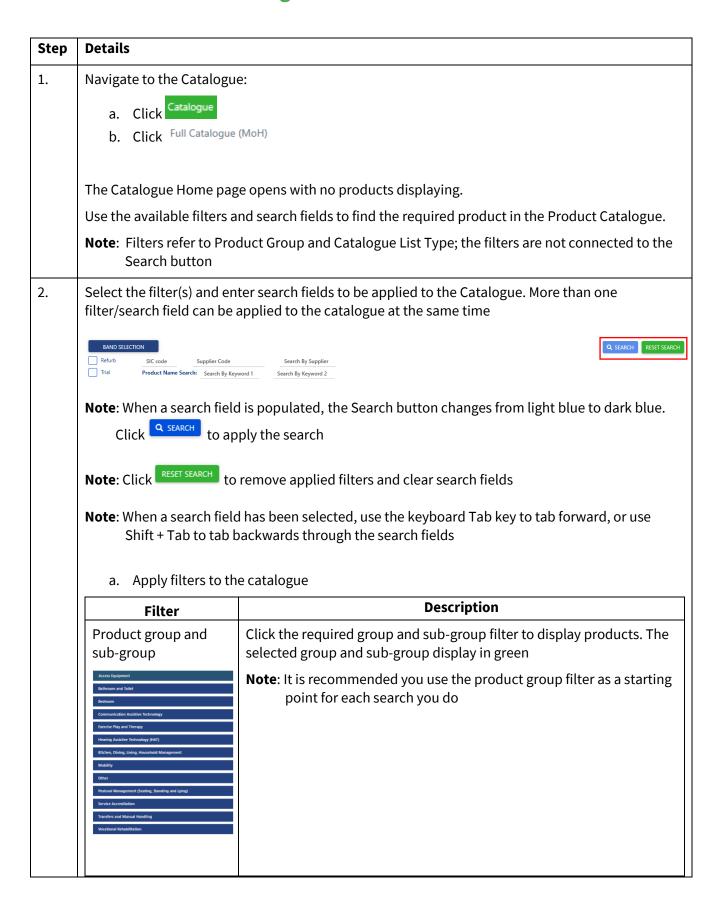

After the filters are applied, the catalogue will display products relevant to the selected filters. To refine the search further, apply one or more search criteria.

b. Apply one or more search criteria to the catalogue

Note: The Product Name keyword search is recommended

| Search                         | Description                                                         |
|--------------------------------|---------------------------------------------------------------------|
| Refurb and Trial               | Select from the available options                                   |
| Refurb                         | Click Q SEARCH                                                      |
| Trial                          |                                                                     |
| SIC Code                       | Enter SIC code e.g. EB901 will find Bath Step – Prima Adjusta       |
| SIC code                       | Click Q SEARCH (or click keyboard Enter)                            |
| Supplier<br>Search By Supplier | Enter Supplier name to view products specific to that supplier e.g. |
| Search by Supplier             | Invacare or Ebos                                                    |
|                                | Click Q SEARCH (or click keyboard Enter)                            |
| Supplier Code                  | Enter supplier code e.g. BAB5000-01                                 |
| Supplier Code                  | Click Q SEARCH (or click keyboard Enter)                            |
|                                | Example: BAB5000-01 will find Basic Shower Trolley                  |
| Product Name                   | Enter product name keyword(s) in Keyword search field(s)            |
|                                | Product Name Search: Search By Keyword 1 Search By Keyword 2        |
|                                | Click Q SEARCH (or click keyboard Enter)                            |
|                                | <b>Example: chair</b> displays products containing text 'chair'     |
|                                | Example: 'single' and 'mattress'                                    |